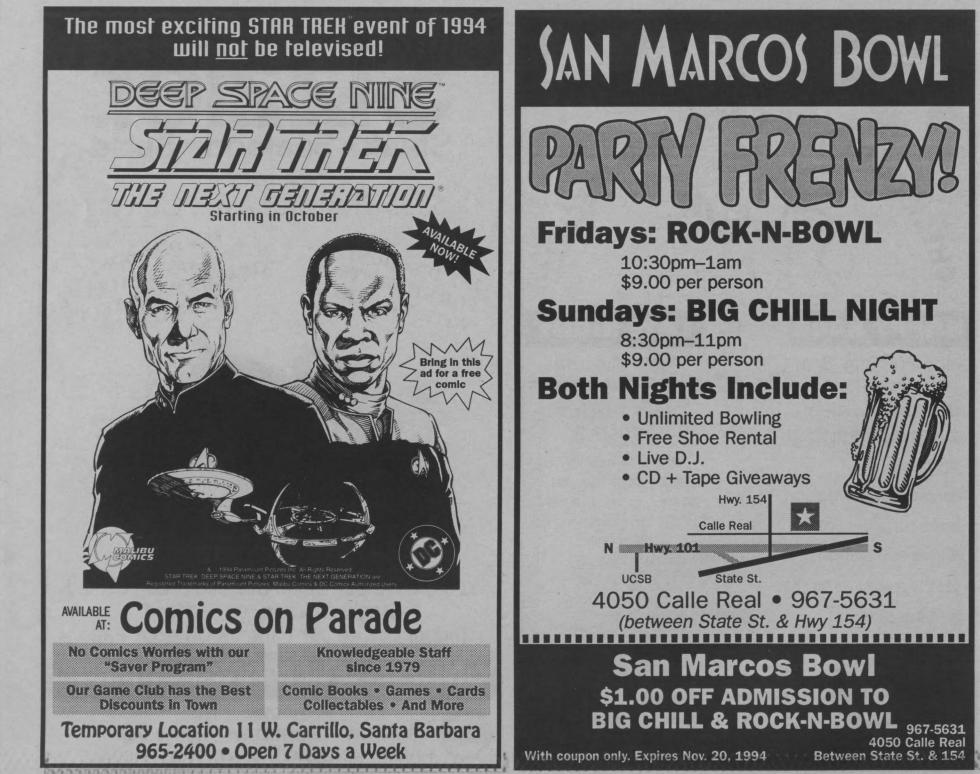

e.

PINO'S 5863 Hollister, 967-1933 Great Italian cuisine from a restaurant serving original Ita-lian food. Full bar. Lunch and dinner served daily.

Your Italian faster food re-staurant — the fast, healthy al-ternative. Great food at reason-

PRESTO PASTA

able prices!

5764 Calle Real 827 E. Montecito St.

**RUSTY'S PIZZA** 6025 Calle Real, 964-4788 414 N. Milpas, 963-6666 232 W. Carrillo St., 965-7078 232 W. Carrillo St., 965-7078 3731 State St., 682-2528 Great pizza, sandwiches and salad bar. Beer and wine. Open Mon-Fri 11am-11pm, Sat-Sun 11am-12am. Price range: \$4.24-\$18.23.

TUTTIS 1209 Coast Village rd., 969-5809

Italian cuisine, pasta dishes, really good salads. Wide selec-tion of beer and wine. Open Sun-Thurs 7am-9pm, Fri-Sat 7 a m - 1 0 p m. Price range:\$3.95-\$13.95.









Advertising Supplement

Advertising Supplement

# Seafood Diet? No Joke!

ANDRIA'S HARBORSIDE 336 W. Cabrillo, 966-3000 Fresh seafood, pasta, chicken and steaks. Also serving a late night Oyster Bar menu. Open for breakfast 6-11 am. Lunch 11 am-3:00 pm. Dinner Sun-Thur 5-10 pm, Fri and Sat 5-11 pm. Price range: up to \$15.95

BAY CAFE RESTAURANT AND SEAFOOD MARKET 131 Anacapa St., 963-2215 Serving fresh seafood with Italian and Mexican style sauces, seafood salads, chicken and steak. Open 11 am-3 pm and 5-9:30 pm. Price range: \$5-\$17.

BROPHY BROS. 119 Harbor Way, 966-4418 Unreal view of Santa Bar-bara and the Harbor. Serving only fresh seafood and cock-tails. 11-10 Sun-Thur, 11-11 Fri-Sat. Price range: \$1.50-\$15.00.

# THE BEACHSIDE 5905 Sandspit Dr. (at Goleta Beach)

Beach) 964-78