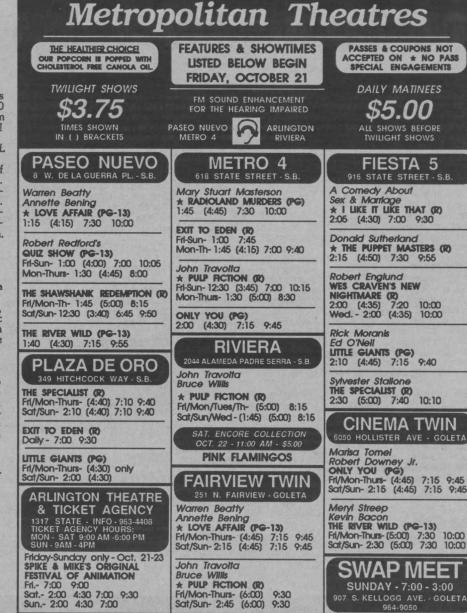

\$4.25-\$5.75.

WOODY'S 229 W. Montecito, 963-9326 5112 Hollister Ave., 967-3775 Menu featuring ribs, chicken, duck, homemade chili, sandwi-ches and salads. Western style dining, buckets of beer. Open daily 11 am-11 pm. Sunday 11 am-10 pm. Price range: \$3.95-\$11.95.

ing the funkadelic art stylings of Böbbee. Happy Hour 2-5 Mon-Fri. Open 7am-11pm

# SANTA BARBARA

ROASTING CO. 321 Motor Way (between State & Chapala off Gut-tierez), 962-0320 Open 7 days 7am-midnight. We roast daily, the freshest most exotic coffee; over 60 varieties and blends. Enova a capuccing or espresso Enjoy a capuccino or espresso at our authentic Italian Es-presso Bar. Fresh and tasty croissants and muffins. Also everything for your home bre-wing needs.

 $\star$   $\star$   $\star$   $\star$   $\star$   $\star$ 



# Marisa Tomel Robert Downey Jr. ONLY YOU (PG) Frl/Mon-Thurs- (4:45) 7:15 9:45 Sat/Sun- 2:15 (4:45) 7:15 9:45 Meryl Streep Kevin Bacon THE RIVER WILD (PG-13) Fil/Mon-Thurs- (5:00) 7:30 10:00 Sat/Sun- 2:30 (5:00) 7:30 10:00 SWAP MEET SUNDAY - 7:00 - 3:00

# "I'd rather have a Coupon in front of me, than a Frontal Lobotomy."

Wouldn't you? Mind-blowing savings every Coupon Tuesday. In the Nexus every other Tuesday, coming next Tuesday!





# Italian Food fuels the engines of commerce

ALDO'S 1031 State Street 963-6687 Serving Californian-Italian cuisine al fresco. Open Sun-Thurs 11am-9:30pm, Fri-Sat 11am-10:30pm. Price range:5-12.

BACCIO 3891 State Street, 563-9660 Traditional Italian food, fea-turing daily specials. You "will not be disappointed!" Open Mon-Fri 11am-3pm for lunch, and da