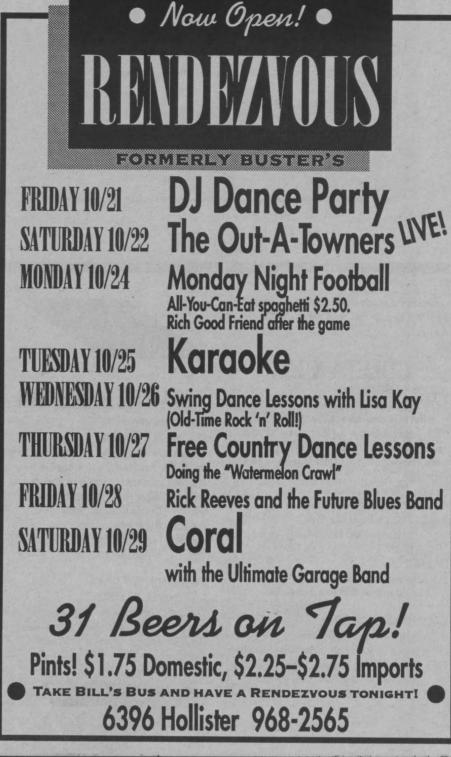

220 Stearn's Wharf, 965-0549 Serving locally caught sea-food. Famous for Crab Bene-dict! Open 7 am-8:30 pm daily. Full bar. Price range: to \$15.95.

## **OYSTER'S**

OYSTER'S 9 W. Victoria St., 962-9888 Emphasis on seafood, but aso serving meat items. Beer and wine. Open for lunch 11:30 am-2:30 pm Mon-Sat, Dinner 5-10 pm 7 days. Price range: \$4-\$17.

PIRANHA 714 State St., 965-2980 Serving sushi and robata. Lunch Tues-Fri 11:30 am-2 Sun 5:30-10, Fri and Sat 5:30-11. Price range: \$3-\$15. Santa Barbara's first and only Robata Bar.

STEAMERS 214 State St., 966-0260 Steamers offers a wide range of seafood dishes.



Steaks or pasta dishes are also on the menu as alternatives to seafood. Lunch 11:30 am-3 pm, Dinner 5-10 pm Sun-Thurs, Open till 11 pm on Fri and Sat. Price range \$12-\$14.











# SCENE

### 

Due to the erratic lifestyle of Santa Barbara musicians all dates and times are subject to change.

# **GOLETA & I.V. ALEX'S CANTINA**

# 5918 Hollister Ave., 683-2577

In this Mexican restaurant/bar you can suck down some margaritas and then dance 'till your heart's content. Alex's offers music 7 nights a week. Happy Hour 3:30-7 pm Mon-Fri - Free appetizers!

- Sun 23: Brunch & Crunch
- Mon 24: Monday Night Football
- Tue 25: Guest Bartender Night
  - Happy Hour all night long

# **BALTIFRI'S**

5792 Hollister Ave., 967-2881 Great Italian food. Call weekly for info.

# **COLD SPRINGS TAVERN**

5995 Stagecoach Rd., 967-0066 For you nature lovers this backwoods spot is the place for you. Dining and dancing with a rustic twist. (Look for the old jail cell in the back