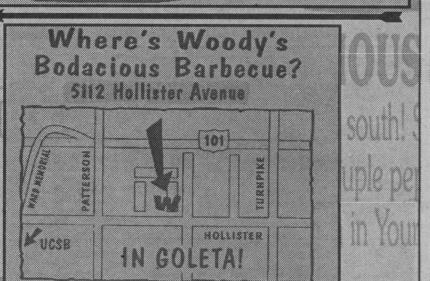

With so many options to choose from, I can guess that right now you are running to your car with this paper in your hand on the way to Woody's. But wait! You don't know where it is yet! Woody's is conveniently located at 5112 Hollister Ave. in the Magnolia Center. It is open daily for lunch and dinner, and it accepts all major credit cards. So, what are you waiting for?!? See ya there!