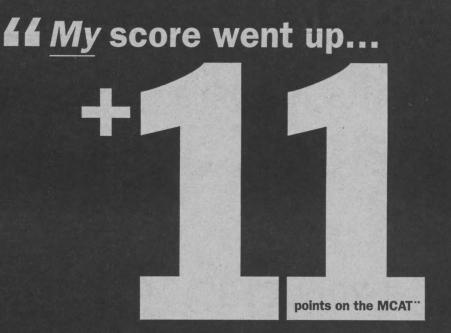

Daily Nexus

DAVID GREGORY / DAILY NEXUS

JEFF CLARK / DAILY NEXUS

JOLIE LASH / DAILY NEXUS

All the Kaplan instructors were outstanding! 77

MCAT

-**Greg de Prisco** Before Kaplan: 25 After Kaplan: 36

Of course, no one can guarantee a particular MCAT score. But Kaplan has gotten more students into med school

than all other national review courses combined. Call us today to find out why Kaplan is the number one MCAT prep in the world.

www.kaplan.com

\*\*Performance comparison between April '96 MCAT and April '97 MCAT (following Kaplan's MCAT course). Greg's score should not be taken as an indication of what the average student or students in general can expect to achieve.