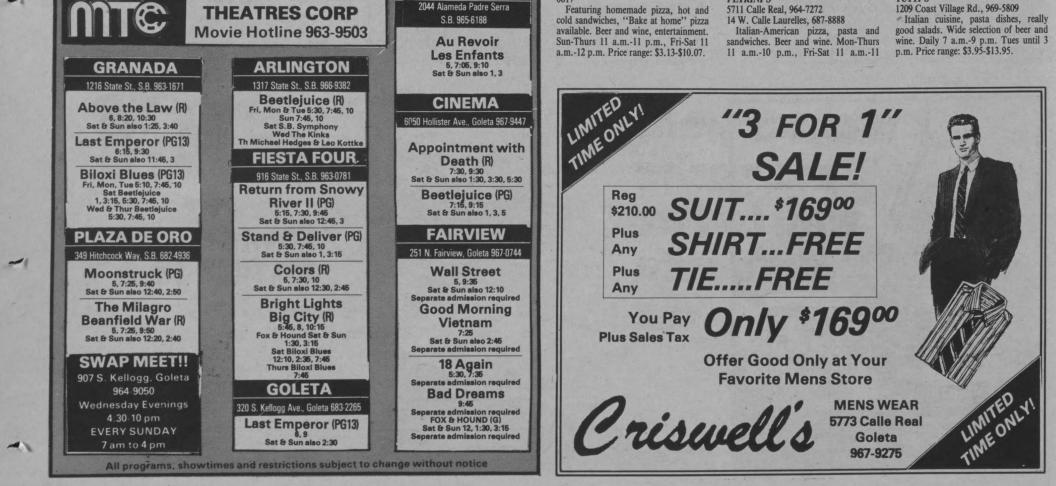

De la Vina, 687-8146 Experience the exotic flavors of ancient Siam. Individually prepared curries, etc. Open daily 11:30 a.m.-2:30 p.m. for lunch, 5-10 p.m. for dinner. Price range: \$3.50-\$11.95.

sukiyaki, tempura, teriyaki and sashimi, Sushi bar, beer and wine. Authentic tatami room. Banquet facilities available. Open Tues-Sat 5-10 p.m. Sun 5-9:30 p.m., Fri-Sat 5-11 p.m.

Sushi Bar, banquet facilities and a

Private Tatami room. Open Sun-Thurs 5-10 p.m., Fri-Sat 5-11 p.m.

Open 11 a.m.-10:30 p.m. everyday.

22A N. Milpas, 966-5151 Thai food. Beer and wine. Open daily

11 a.m.-9 p.m., until 11 p.m. Fri-Sat. Price range: \$3.50-\$12.95.

JAPANESE RESTAURANT

6831 Hollister Ave., 968-5116 Fine Japanese food,

JAPANESE RESTAURANT

914 Carpinteria St., 966-0556

511 State St., 562-1495





**Daily Nexus** 



## ALOHA RESTAURANT

210 W. Carrillo, 963-3368 Reasonably priced Polynesian food, teriyaki steak and chicken. Maui burgers. Sun-Thurs 7 a.m.-9 p.m. Fri-Sat til 10 p.m. Price range: \$2-\$7.

# BARBEQUE ETC. 7398 Calle Real, 968-5800

Southern style meals, prepared in a wood pit barbeque. Includes ribs, beef, chicken, ham, turkey and pork. Mon-Sat 11 a.m.-8:30 p.m. Closed Sunday. Price range: \$3.10-\$6.50.

#### THE BEACHSIDE 5905 Sandspit Dr. (at Goleta Beach) 964-7881

Fresh seafood, special salads and full Mon-Fri 11 a.m.-10 p.m. Sat-Sun 10:30 a.m.-10:30 p.m. Price range: Lunch: \$5.95-\$8.95, Dinner \$9.95-\$20.

#### THE BILTMORE HOTEL

1260 Channel Drive, Montecito 969-2261, ext. 151

Elegant dining and entertainment. Jackets for gentlenien required. Sunday brun