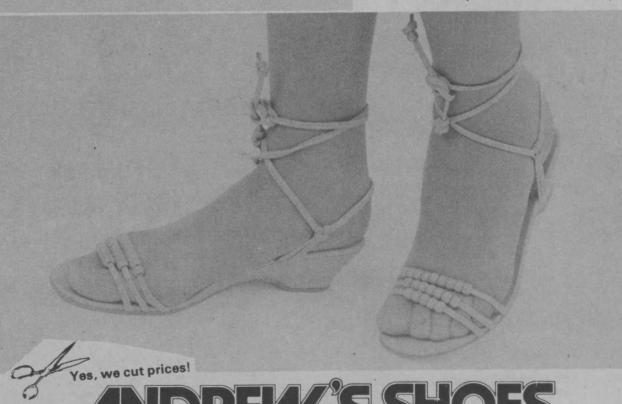

#### TRY ANDREWS FOR THE NEW LOOKS IN ALL STYLES OF **SUMMER SHOES!**

Featured: Fisherman's sandal, leather upper available in red, black, khaki, white, beige and turquoise. Andrew's low price only \$29.99, elsewhere \$42.00.

Below: Leather beaded sandal in four great colors: tan with pink, tan with turquoise, tan with beige and tan with white. A great value at only \$29.99.

• New shipments weekly!

1105 State Street • Downtown Santa Barbara Hours: Monday - Saturday 10:00 - 6:00 • Closed Sunday IN HONOR OF THE ACADEMIC GRIND