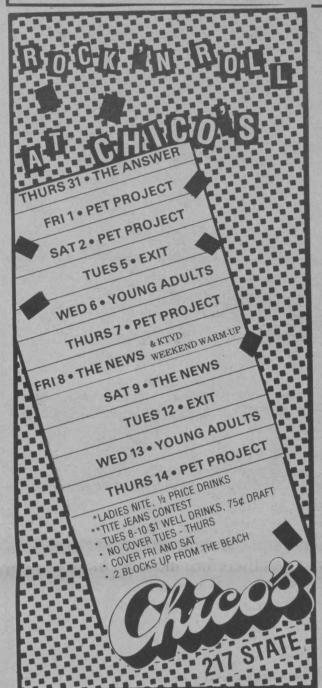

Santa Barbara police report that last Thursday evening (5-31) a lambnapper was apprehended outside of Chico's Cantina while trying to make his getaway. The description given to federal agents investigating the lambnapping matched the suspect exactly. 6 feet tall, blond hair, glasses, and answering to the name of CHASE LANGFORD the suspect has been released on bail pending arraignment on the charges. Previous reports of Mary S. Little-Lamb's death may be disregarded. The lamb was returned to its owner, Mary, Thursday evening at the resturant. Santa Barbara police and federal investigators wish to thank accomplices of the alleged lambnapper for providing an accurate description of him.