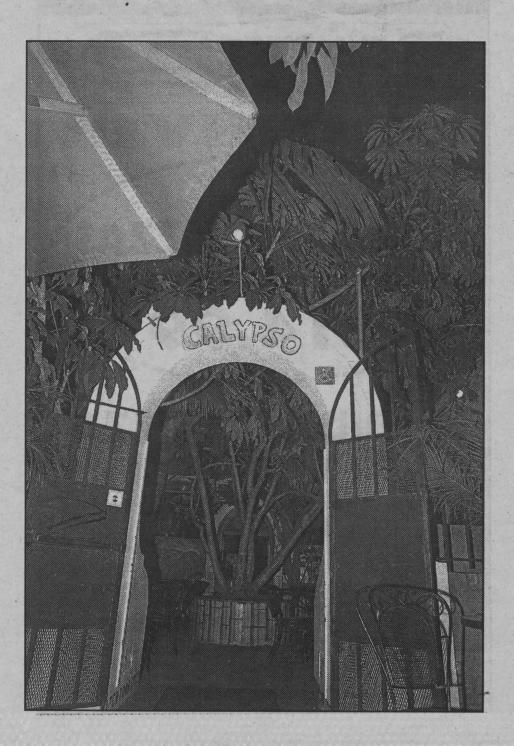

Aside from the obvious peoplewatching advantages of being located on State Street, Calypso offers a fun kickback atmosphere as well as an assortment of delicious dishes and drinks.

Perhaps you'll be more gutsy than me and willing to try a meal with "Jamaican jerk" sauce, but if not, you can choose from a variety of salads, sandwiches, burgers and Mexican meals. I can vouch for the tastiness of its soft tacos, and my dining companion, who claims you can judge any place by its burger, assured me that his was a high-quality sandwich.

As we sat at a table for two on the sidewalk outside of the main bar and patio area — both of which become booming centers of downtown frolicking for Monday night football and weekend revelry — we enjoyed the comfort of a server who never rushed us and drank

514 State Street 966-1388

from glasses that never emptied. We were surrounded by friendly people the servers, patrons and passersby. Who wouldn't be amiable about two-for-one drinks?

When our meal was finished, we met up with friends who were taking advantage of the warm patio and heat lamps immediately inside Calypso's doors. We shared a few more drinks, played a game of pool and went home with the feeling of a night well spent.

If you find yourself in the mood for a good meal or a good drink, head to Calypso for a guaranteed good time.

CHINA CASTLE 1202 Chapala, 962-6602 Mandarin, Szechuan dishes. Rated best Chinese restaurant in S.B. 5 years in a row. Luncheon specials. Sun-Thurs 11:30 am-10 pm, Fri-Sat 11:30 am-10:30 pm. Price range: \$5.95-\$14.95.