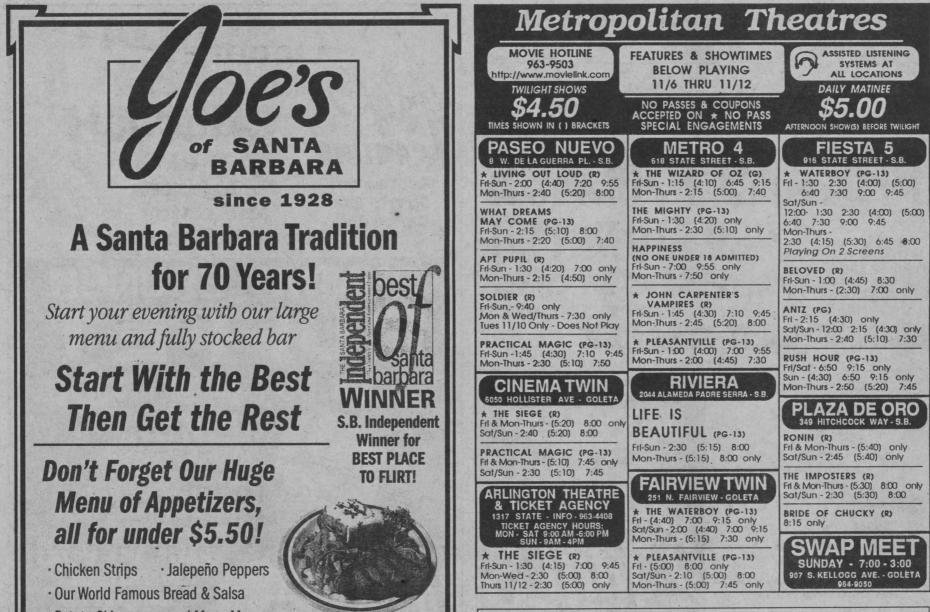

#### **ELEPHANT BAR** AND RESTAURANT

521 Firestone Rd., Goleta 683-1714

683-1714 Festive happy hour 4-8 pm daily; featuring a fabulous buffet: \$1 all you can eat. Late night drink specials 9-close. Full bar until 1 am Fri & Sat, 12 am weekdays. Wide ranging menu includes fresh sealood and scrumptious appetizers! and scrumptious appetizers! Serving lunch 11 am-2 pm. Mon-Thur, 11 am-midnight; Fri & Sat 11 am am-1 am. JOE'S CAFE 536 State St, 966-4638 Charcoal broiled steak, seafood, sandwiches, and salads. Full bar. Hours: Mon-Thurs 11am-11:30pm, Fri-Sat til 12:3: am, Sun 4-11:30 pm. Price range: \$4-\$30.