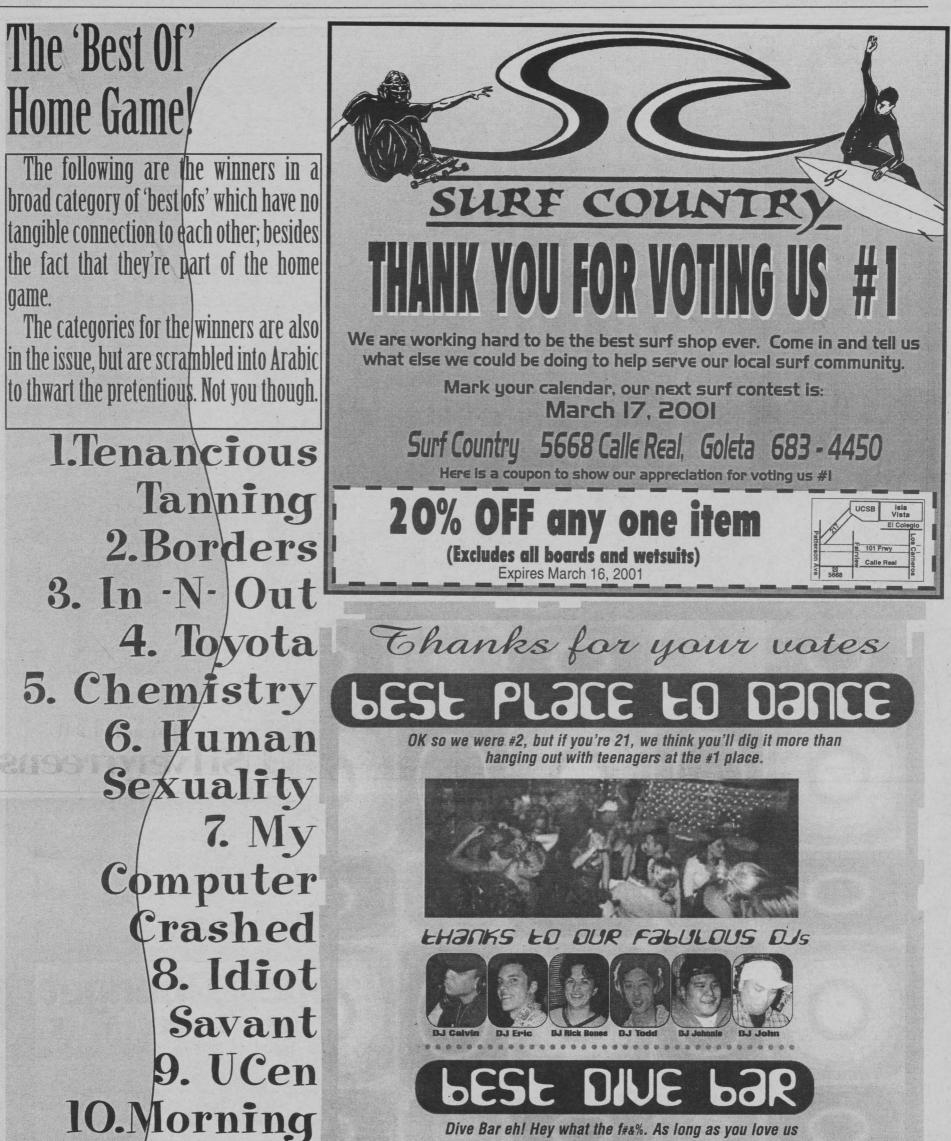

Advertising Supplement

## **Best Department Store** Nordstrom



**Best Happy Hour Best Pasta Best Cheap Beer** 

Giovanni's

)STROM.com

**Best Vintage Store** Yellowstone



And the winner is ... You guessed it, **WOODSTOCK'S PIZZA!** 





Advertising Supplement

Wednesday, February 28, 2001 5A





If you haven't heard, we've changed things up a bit. Our newly expanded facility offers you more access and options than anywhere



Advertising Supplement

Wednesday, February 28, 2001 7A



Glory I. Spearmint Rhino 12. The Arbor 13. Emerald Video 14. Blenders

madhouseban.com)

for hint see page 9A





T Hanks UCSB For votine us

- Over 40 Mix-ins to Choose From
  - Sundaes, Mondays & Banana Splits
    - Shakes, Malts & Smoothies

# We are the Ultimate Ice Cream Experience!

504 State St • 882-9128 5718 Calle Real • Calle Real Shopping Center • 692-1598

## \*\*\*\*\*\*

Best On-Gampus Restaurant

## Open Saturdays 11 am - 3 pm Located downstairs at the Hub

105

0

N

CH

1



Rusk Goldwell Bedhea

1.1

Nexus









# Albertsons

& the Underground staff

Specializing in:

Ū

American

difi

Sebastion

Precision Haircutting Hair Color & Highlights Corrective Color work Perming & Straightening Coming Soon — Nail Services

Recycle and save money with our refill program on