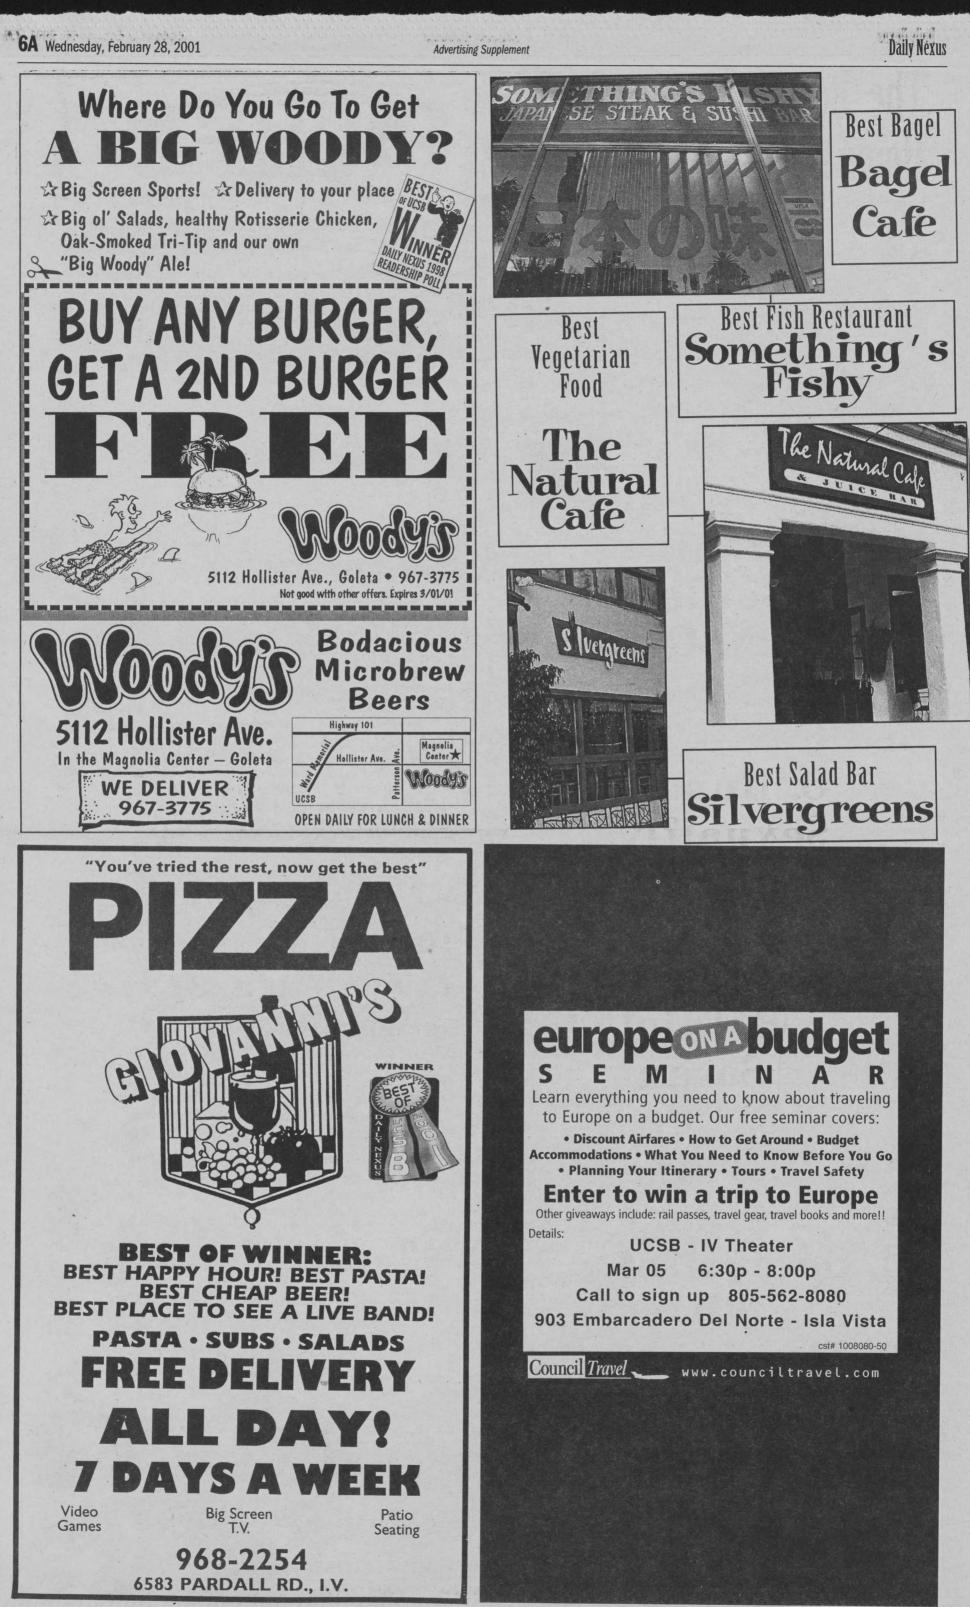

Advertising Supplement

## **Best Department Store** Nordstrom



**Best Happy Hour Best Pasta Best Cheap Beer** 

Giovanni's

)STROM.com

**Best Vintage Store** Yellowstone



And the winner is ... You guessed it, **WOODSTOCK'S PIZZA!** 





Advertising Supplement

Wednesday, February 28, 2001 5A





If you haven't heard, we've changed things up a bit. Our newly expanded facility offers you more access and options than anywhere



Advertising Supplement

Wednesday, February 28, 2001 7A



Glory I. Spearmint Rhino 12. The Arbor 13. Emerald Video 14. Blenders

madhouseban.com)

for hint see page 9A





T Hanks UCSB For votine us

- Over 40 Mix-ins to Choose From
  - Sundaes, Mondays & Banana Splits
    - Shakes, Malts & Smoothies

# We are the Ultimate Ice Cream Experience!

504 State St • 882-9128 5718 Calle Real • Calle Real Shopping Center • 692-1598

## \*\*\*\*\*\*

Best On-Gampus Restaurant

## Open Saturdays 11 am - 3 pm Located downstairs at the Hub

105

0

N

CH

1



Rusk Goldwell Bedhea

1.1

Nexus









# Albertsons

& the Underground staff

Specializing in:

Ū

American

difi

Sebastion

Precision Haircutting Hair Color & Highlights Corrective Color work Perming & Straightening Coming Soon — Nail S